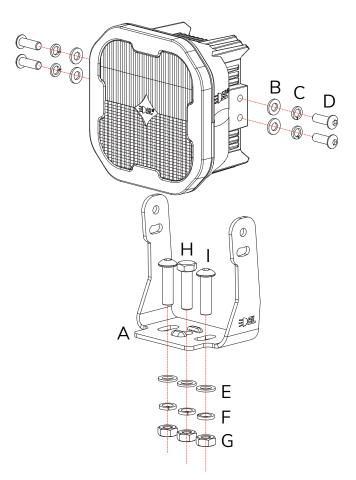

## Kit includes

• Two (2) Sigma X5 Pod • One (1) Deutsch wiring • Mounting bracket and hardware • Two (2) cover lamp

## Mounting kit and hardware

| A bracket | <ul><li>Ø</li><li>Ø</li><li>Ø</li><li>Ø</li><li>Ø</li><li>Ø</li><li>Ø</li><li>Ø</li><li>Ø</li><li>Ø</li><li>Ø</li><li>Ø</li><li>Ø</li><li>Ø</li><li>Ø</li><li>Ø</li><li>Ø</li><li>Ø</li><li>Ø</li><li>Ø</li><li>Ø</li><li>Ø</li><li>Ø</li><li>Ø</li><li>Ø</li><li>Ø</li><li>Ø</li><li>Ø</li><li>Ø</li><li>Ø</li><li>Ø</li><li>Ø</li><li>Ø</li><li>Ø</li><li>Ø</li><li>Ø</li><li>Ø</li><li>Ø</li><li>Ø</li><li>Ø</li><li>Ø</li><li>Ø</li><li>Ø</li><li>Ø</li><li>Ø</li><li>Ø</li><li>Ø</li><li>Ø</li><li>Ø</li><li>Ø</li><li>Ø</li><li>Ø</li><li>Ø</li><li>Ø</li><li>Ø</li><li>Ø</li><li>Ø</li><li>Ø</li><li>Ø</li><li>Ø</li><li>Ø</li><li>Ø</li><li>Ø</li><li>Ø</li><li>Ø</li><li>Ø</li><li>Ø</li><li>Ø</li><li>Ø</li><li>Ø</li><li>Ø</li><li>Ø</li><li>Ø</li><li>Ø</li><li>Ø</li><li>Ø</li><li>Ø</li><li>Ø</li><li>Ø</li><li>Ø</li><li>Ø</li><li>Ø</li><li>Ø</li><li>Ø</li><li>Ø</li><li>Ø</li><li>Ø</li><li>Ø</li><li>Ø</li><li>Ø</li><li>Ø</li><li>Ø</li><li>Ø</li><li>Ø</li><li>Ø</li><li>Ø</li><li>Ø</li><li>Ø</li><li>Ø</li><li>Ø</li><li>Ø</li><li>Ø</li><li>Ø</li><li>Ø</li><li>Ø</li><li>Ø</li><li>Ø</li><li>Ø</li><li>Ø</li><li>Ø</li><li>Ø</li><li>Ø</li><li>Ø</li><li>Ø</li><li>Ø</li><li>Ø</li><li>Ø</li><li>Ø</li><li>Ø</li><li>Ø</li><li>Ø</li><li>Ø</li><li>Ø</li><li>Ø</li><li>Ø</li><li>Ø</li><li>Ø</li><li>Ø</li><li>Ø</li><li>Ø</li><li>Ø</li><li>Ø</li><li>Ø</li><li>Ø</li><li>Ø</li><li>Ø</li><li>Ø</li><li>Ø</li><li>Ø</li><li>Ø</li><li>Ø</li><li>Ø</li><li>Ø</li><li>Ø</li><li>Ø</li><li>Ø</li><li>Ø</li><li>Ø</li><li>Ø</li><li>Ø</li><li>Ø</li><li>Ø</li><li>Ø</li><li>Ø</li><li>Ø</li><li>Ø</li><li>Ø</li><li>Ø</li><li>Ø</li><li>Ø</li><li>Ø</li><li>Ø</li><li>Ø</li><li>Ø</li><li>Ø</li><li>Ø</li><li>Ø</li><li>Ø</li><li>Ø</li><li>Ø</li><li>Ø</li><li>Ø</li><li>Ø</li><li>Ø</li><li>Ø</li><li>Ø</li><li>Ø</li><li>Ø</li><li>Ø</li><li>Ø</li><li>Ø</li><li>Ø</li><li>Ø</li><li>Ø</li><li>Ø</li><li>Ø</li><li>Ø</li><li>Ø</li><li>Ø</li><li>Ø</li><li>Ø</li><li>Ø</li><li>Ø</li><li>Ø</li><li>Ø</li><li>Ø</li><li>Ø</li><li>Ø</li><li>Ø</li><li>Ø</li><li>Ø</li><li>Ø</li><li>Ø</li><li>Ø</li><l< th=""><th>CO CO CO<br/>D M6*18 Round Head Screw</th><th>F M8 Spring Washer</th><th>H M8*30 Round Head Screw</th></l<></ul> | CO CO CO<br>D M6*18 Round Head Screw  | F M8 Spring Washer | H M8*30 Round Head Screw |
|-----------|------------------------------------------------------------------------------------------------------------------------------------------------------------------------------------------------------------------------------------------------------------------------------------------------------------------------------------------------------------------------------------------------------------------------------------------------------------------------------------------------------------------------------------------------------------------------------------------------------------------------------------------------------------------------------------------------------------------------------------------------------------------------------------------------------------------------------------------------------------------------------------------------------------------------------------------------------------------------------------------------------------------------------------------------------------------------------------------------------------------------------------------------------------------------------------------------------------------------------------------------------------------------------------------------------------------------------------------------------------------------------------------------------------------------------------------------------------------------------------------------------------------------------------------------------------------------------------------------------------------------------------------------------------------------------------------------------------------------------------------------------------------------------------------------------------------------------------------------------------------------------------------------------------------------------------------------------------------------------------------------------------------------------------------------------------------------------------------------------------------------------------------------------------------------------------------------------------------------------------------------------------|---------------------------------------|--------------------|--------------------------|
|           | Ø Ø Ø Ø C M6 Spring Washer                                                                                                                                                                                                                                                                                                                                                                                                                                                                                                                                                                                                                                                                                                                                                                                                                                                                                                                                                                                                                                                                                                                                                                                                                                                                                                                                                                                                                                                                                                                                                                                                                                                                                                                                                                                                                                                                                                                                                                                                                                                                                                                                                                                                                                 | C C C C C C C C C C C C C C C C C C C | 合 合 合<br>G M8 Nut  | I M8*30 Hex Screw        |